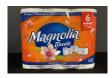

#### T001

Magnolia Premium Kitchen Towels, 120, 11x5 2ply sheets, 6 Rolls per pack Comparable to Sparkle