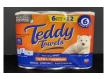

#### T002

Teddy Towels, Ultra Premium Kitchen Towels, 150, 11x5 2ply Sheets, 6 Jumbo Rolls per pack Comparable to Bounty