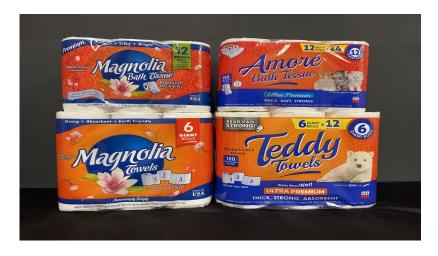

#### B001

Magnolia Premium Toilet Tissue, 250, 4x4 2ply sheets, 12 Rolls per pack Comparable to Angel Soft

#### **B002**

Amore Bath Tissue, Ultra Premium, 250, 4x4 2ply sheets, 12 Rolls per pack Comparable to Charmin

#### T001

Magnolia Premium Kitchen Towels, 120, 11x5 2ply sheets, 6 Rolls per pack Comparable to Sparkle

#### T002

Teddy Towels, Ultra Premium Kitchen Towels, 150, 11x5 2ply Sheets, 6 Jumbo Rolls per pack Comparable to Bounty