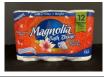

#### B001

Magnolia Premium Toilet Tissue, 250, 4x4 2ply sheets, 12 Rolls per pack Comparable to Angel Soft