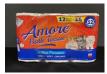

#### **B002**

Amore Bath Tissue, Ultra Premium, 250, 4x4 2ply sheets, 12 Rolls per pack Comparable to Charmin